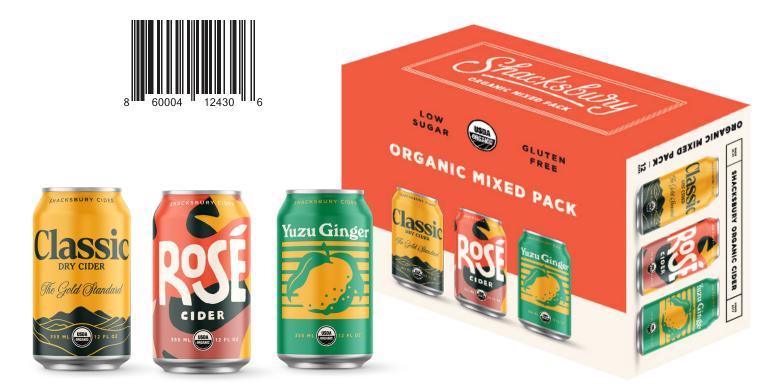

## MIXED 12-PACK CLASSIC - ROSÉ - YUZU NO ADDED SUGAR · GLUTEN FREE

These are the ciders we refer to as the "New Classics". They represent our tried-and-true favorites — the ciders we return to again and again, designed to delight cider enthusiasts and newcomers alike. Though they vary in style, these ciders share a commitment to slow fermentations and are naturally low sugar.

## **CLASSIC - GOLD STANDARD FOR A CLASSIC DRY CIDER**

Shacksbury Dry is a shape-shifter — equally at home at an upscale meal as it is in your cooler. The secret to its success is our slow, cool fermentation and the blend of apples: Cider-specific varieties make for a dry, refreshing and complex cider. 5.2%

## **ROSÉ - CIDER MADE LIKE A ROSÉ WINE**

When we set out to make a rosé cider, we knew we wanted to pay homage to our friends in the winemaking world. Shacksbury Rosé earns its color from aging on red wine grape skins, which brings added tannin and flavor to this cider. 5.5%

## YUZU GINGER - ADVENTUROUS BLEND OF CIDER, CITRUS AND SPICE

We like to think we embrace the unexpected. Together, yuzuand ginger make for an unbelievable union. Yuzu's zesty citrus flavor balances the ginger's earthy spice. Finished with organicapple cider for crisp complexity, we believe things are always better with a little serendipity. 6.0%