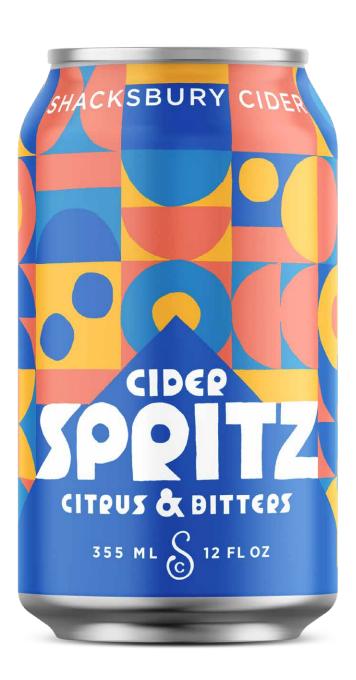

## SPRITZ

#### SPRITZ

Italy's favorite pre-dinner drink has taken the world by storm. This is our take on the bitter, herbal and slightly sweet classic summer cocktail.

### STATS

**Tasting Notes:** Full bodied with apple and citrus are predominant on the palate. Balanced finish with bitter, herbal notes.

Apples: House Blend

Acid: Medium High Tannin: Low CO2 Level: Medium High